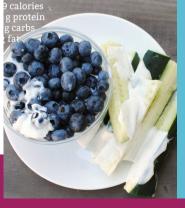

# SNACK

6 oz blueberries 97 calories 6 oz cucumber 12 calories 1 TBL ranch 70 calories 3/4 cup plain Greek Yogurt 100 calories