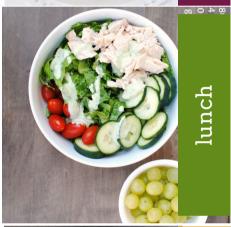

### LUNCH

6 oz cucumber 12 calories 4 oz rotisserie chicken 168 calories 2 TBL cilantro cream dressing 40 calories 2 oz romaine lettuce 4 calories 3 oz grapes 46 calories