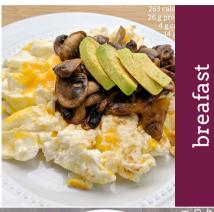

#### **BREAKFAST**

3/4 cup Egg whites 65 calories 2 whole egg 146 calories Handful of mushrooms 30 grams of Avocado 48 calories