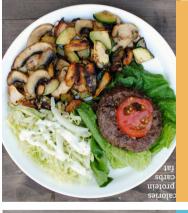

#### **DINNER**

1/3 lb Hamburger Patty 330 calorie
6 oz lettuce, 26 calories
3 oz zucchini 14 calories
3 oz mushrooms, 20 calories
2 TBL Bolthouse dressing, 45 calories